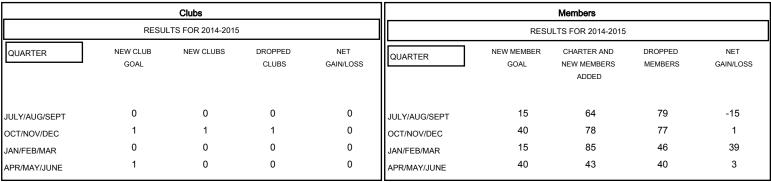

## MONTHLY MEMBERSHIP PROGRESS REPORT

## District 4 A1

Results as of: 5/31/2015

Gary Wong LOCATION CALIFORNIA GMT CA 1



## GOALS AND ACTUAL NEW CLUBS CUMULATIVE



## GOALS AND ACTUAL MEMBERS CUMULATIVE



| DROPPED CLUBS: 1  DROPPED MEMBERS |         | 55 CLUBS OF 64 ADDED 1 OR MORE<br>NEW MEMBERS |                       | <u>N</u><br>,732 (77.63%)<br>99 (22.37%) |
|-----------------------------------|---------|-----------------------------------------------|-----------------------|------------------------------------------|
| DECEASED CLUB CANCELLED           | 33<br>6 | CLICK HERE FOR HEALTH ASSESSMENT DATA         | FAMILY UNIT MEMBERS   | 405                                      |
| OTHER                             | 203     |                                               | HEAD OF HOUSEHOLD     | 195                                      |
| TOTAL                             | 242     |