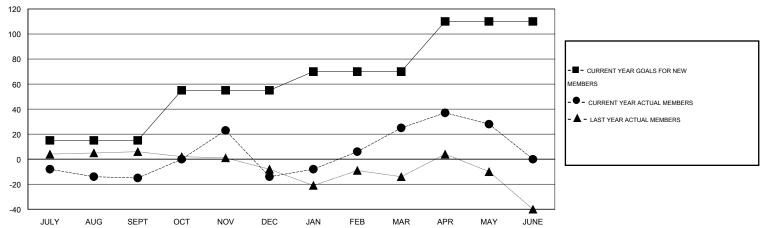

## GOALS AND ACTUAL MEMBERS CUMULATIVE

| DROPPED CLUBS: 1  DROPPED MEMBERS |         | 55 CLUBS OF 64 ADDED 1 OR MORE<br>NEW MEMBERS |                       | <u>N</u><br>,732 (77.63%)<br>99 (22.37%) |
|-----------------------------------|---------|-----------------------------------------------|-----------------------|------------------------------------------|
| DECEASED CLUB CANCELLED           | 33<br>6 | CLICK HERE FOR HEALTH ASSESSMENT DATA         | FAMILY UNIT MEMBERS   | 405                                      |
| OTHER                             | 203     |                                               | HEAD OF HOUSEHOLD     | 195                                      |
| TOTAL                             | 242     |                                               | NON-HEAD OF HOUSEHOLD | 210                                      |